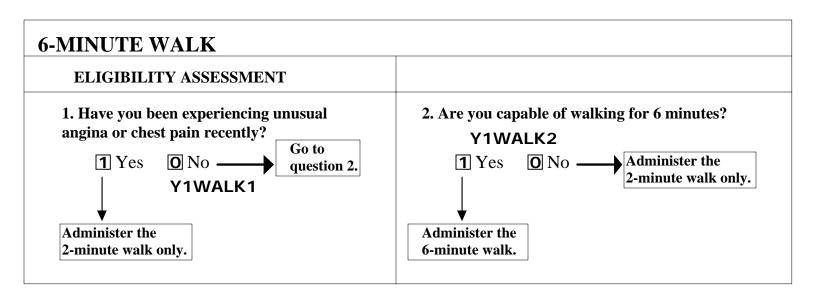

PARTICIPANT ID

#### HEART AND SOUL STUDY

| Y1WALK6 15-second pulse immediately prior to test: beats                                                                                                                             |  |
|--------------------------------------------------------------------------------------------------------------------------------------------------------------------------------------|--|
| Y1WALK7 15-second pulse immediately following test: beats                                                                                                                            |  |
| Number of laps completed: Y1WALK8 laps                                                                                                                                               |  |
| Distance covered on final lap? 1 WALK9A feet Y1WALK9B inches  (Note: Record final lap to nearest inch)                                                                               |  |
| e: Please choose one.)  criteria  During the test the participant reported hip pain                                                                                                  |  |
| hest pain hortness of breath eeling faint nnee pain  During the test the participant reported calf pain puring the test the participant reported back pain participant refused Other |  |
| ]                                                                                                                                                                                    |  |